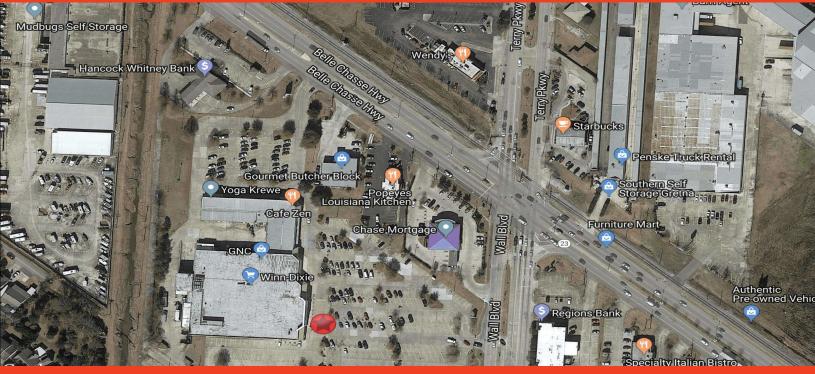

## CENTER INFORMATION HIGHLIGHTS

- Located at very busy intersection at Belle Chasse Highway and Wall Boulevard
- Proximity to residential area is excellent that backs up to the rear of the property