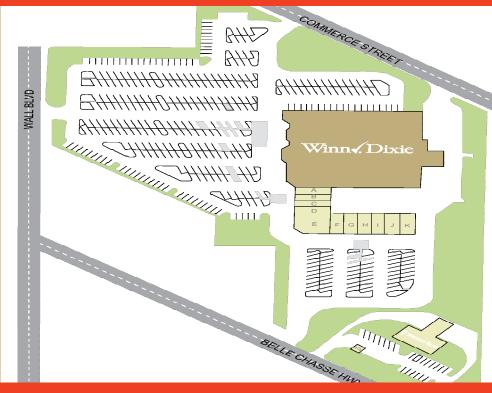

# GRETNA MARKETPLACE

2112 BELLE CHASSE HIGHWAY GRETNA, LA 70056

## GRETNA MARKETPLACE

2112 BELLE CHASSE HIGHWAY GRETNA, LA 70056

|      | TENANT INFO                      |        |
|------|----------------------------------|--------|
| 1ANC | WINN DIXIE                       | 51,282 |
| A    | LE CAFE EBLOUIR                  | 1,500  |
| В    | CABINETS AND GRANITES            | 1,200  |
| C    | SASSY NAILS                      | 1,168  |
| D    | GNC                              | 1,423  |
| E    | SAKURA SUSHI AND HIBACHI         | 2,997  |
| F    | SABORES DEL PUERTO               | 1,200  |
| G    | THE UPS STORE                    | 1,200  |
| Н    | LENDMARK FINANCIAL SERVICES, LLC | 1,200  |
| - 1  | JASMINE RICE THAI CUISINE        | 1,200  |
| J    | MIX IT UP CREATIVE STUDIO        | 1,200  |
| K    | HOTWORX                          | 2,376  |
| ZOP1 | WHITNEY NATIONAL BANK            | 8,533  |
|      |                                  |        |