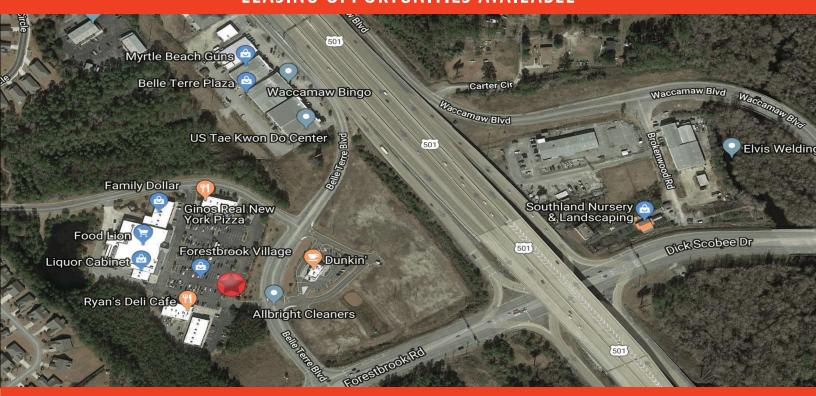

# CENTER INFORMATION HIGHLIGHTS

- 1 mile from Tanger Outlets
- Neighborhood shopping center directly off exit towards the beach
- Less than 3 mile from the airport