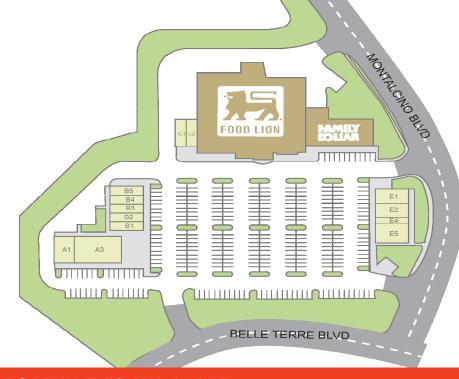

### **TENANT INFO**

| TENMIN INIO |                             |        |
|-------------|-----------------------------|--------|
| 1ANC        | Food Lion                   | 34,928 |
| 2ANC        | Family Dollar               | 7,858  |
| A1          | Anytime Fitness             | 2,400  |
| A3          | Anytime Fitness             | 4,800  |
| B1          | Ryan's Deli & Cafe          | 1,200  |
| B2          | Beijing                     | 1,200  |
| B3          | Hibachi 88                  | 1,200  |
| B4          | CannaBetter Farm            | 1,200  |
| B5          | Edward Jones                | 1,200  |
| Cl          | Professional Rehabilitation | 1,200  |
| C2          | The Liquor Cabinet          | 1,200  |
| El          | Gino's Real NY Pizza        | 1,800  |
| E2          | Mirror Mirror Salon         | 1,800  |
| E4          | Honey Nails                 | 1,200  |
| E5          | Champ's Bar & Grill         | 2,400  |