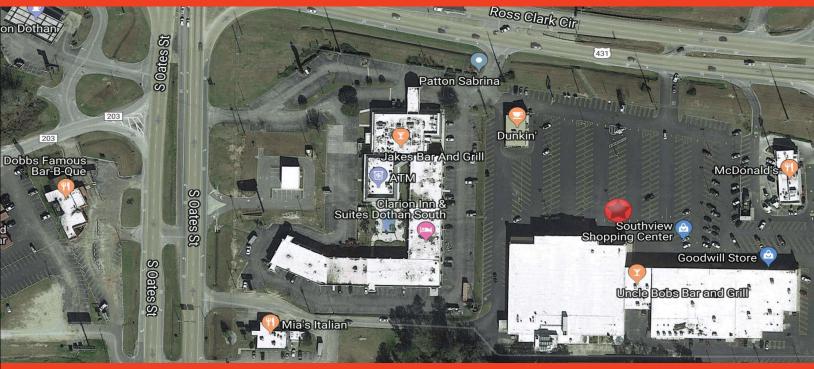

### CENTER INFORMATION CENTER INFORMATION

- LOCATED AT ONE OF THE BUSIEST INTERSECTIONS IN SOUTH-EAST ALABAMA, US 231 SOUTH AND ROSS CLARK CIRCLE
- OTHER TENANTS INCLUDE:
  - ABC STORE
  - GOODWILL
  - DISCOUNT TOBACCO
- TENANTS ADJACENT TO THE SHOPPING CENTER INCLUDE:
  - McDONALD'S
  - DUNKIN DONUTS