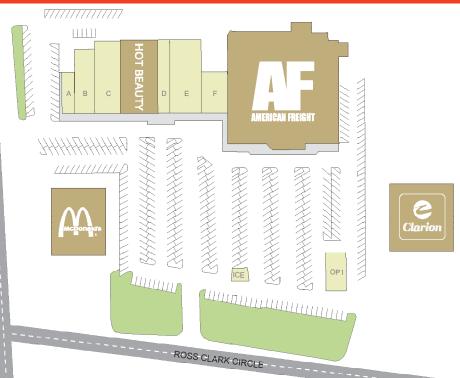

## **SOUTHVIEW SQUARE** 2109-2141 ROSS CLARK CIRCLE, DOTHAN ALABAMA

HODGESVILLE ROAD

### **TENANT INFO**

| 1ANC | HOT BEAUTY                 | 10,555               |
|------|----------------------------|----------------------|
| 2ANC | AMERICAN FREIGHT           | 45,7 <mark>36</mark> |
| A    | GOODWILL INDUSTRIES        | 2,000                |
| B    | ALABAMA ABC STORE          | 5,000                |
| C    | GOODWILL INDUSTRIES        | 7,100                |
| D    | JEREMY & ARLETH BARBERSHOP | 2,533                |
| E    | TOBACCO SHOP               | 6,141                |
| F    | UNCLE BOB'S                | 4,309                |
| OP1  | DUNKIN' DONUTS             |                      |
| ICE  | TWICE THE ICE              |                      |
|      |                            |                      |