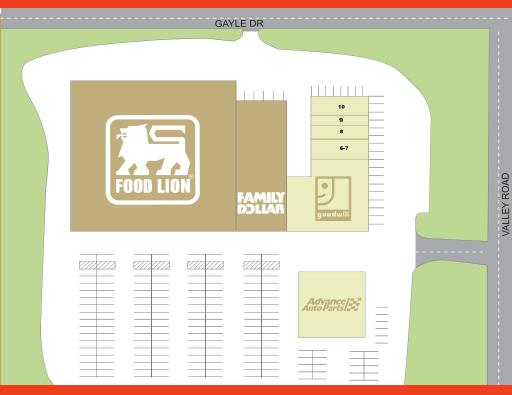

# MORGAN SQUARE

70 MORGAN SQUARE, BERKELEY SPRINGS, WV 25411

|      | TENANT INFO            |        |
|------|------------------------|--------|
| 1ANC | FOOD LION              | 33,800 |
| 2ANC | FAMILY DOLLAR          | 8,550  |
| 1-5  | GOODWILL               | 5,400  |
| 6-7  | PANDA RESTAURANT       | 2,400  |
| 8    | WHALE OF A WASH        | 1,200  |
| 9    | SPRINT                 | 1,200  |
| 10   | H & S TOBACCO AND VAPE | 1,200  |
| 11   | ADVANCE AUTO PARTS     | 6,400  |
|      |                        |        |