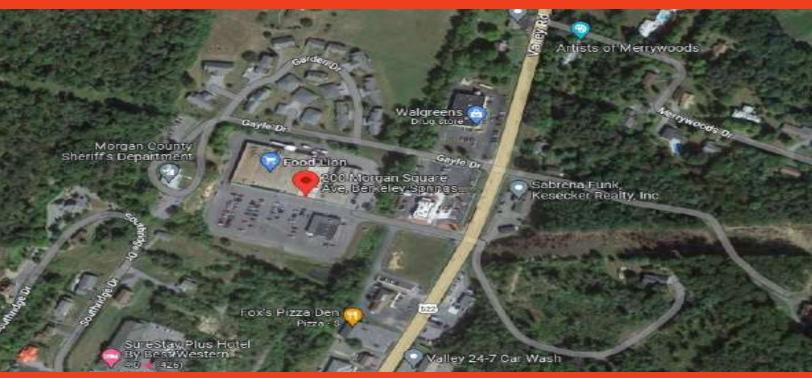

## **MORGAN SQUARE**

70 MORGAN SQUARE, BERKELEY SPRINGS, WV 25411

### CENTER INFORMATION HIGHLIGHTS

- MARKET DOMINANT GROCERY ANCHORED SHOPPING CENTER
- APPROXIMATELY 1.5 MILES TO BERKELEY SPRINGS STATE PARK WHICH IS KNOWN FOR ITS WARM SPRING WATER AND MINERAL SPA
- APPROXIMATELY 27 MILES TO HAGERSTOWN, MD