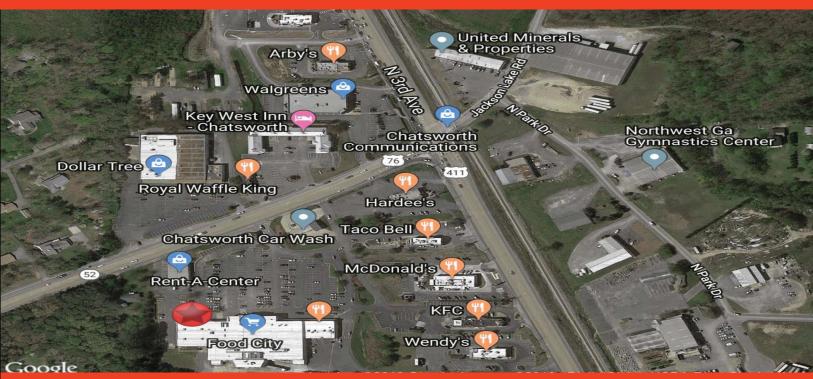

### CENTER INFORMATION HIGHLIGHTS

- FOOD CITY ANCHORED SHOPPING CENTER LOCATED AT THE BUSY INTERSECTION OF GI MADDOX BLVD AND NORTH THIRD AVENUE
- NATIONAL TENANTS INCLUDE:
  - FOOD CITY
  - LITTLE CAESAR'S PIZZA
- 14,500+ CARS PER DAY
- ADJACENT TO MCDONALDS, TACO BELL, HARDEE'S, KFC, WENDY'S, BOJANGLES, ARBY'S AND BURGER KING