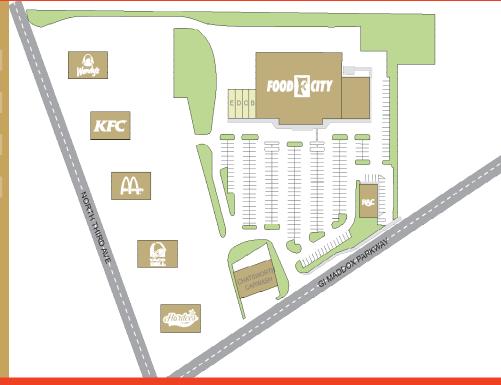

### CENTER INFORMATION HIGHLIGHTS

- FOOD CITY ANCHORED SHOPPING CENTER LOCATED AT THE BUSY INTERSECTION OF GI MADDOX BLVD AND NORTH THIRD AVENUE
- NATIONAL TENANTS INCLUDE:
  - FOOD CITY
  - LITTLE CAESAR'S PIZZA
- 14,500+ CARS PER DAY
- ADJACENT TO MCDONALDS, TACO BELL, HARDEE'S, KFC, WENDY'S, BOJANGLES, ARBY'S AND BURGER KING

### **TENANT INFO**

| 2ANC | FOOD CITY       | 42,104 |
|------|-----------------|--------|
| 1ANC | FOOD CITY       | 8,000  |
| В    | WORLD FINANCE   | 1,382  |
| C    | CHINA WOK       | 1,400  |
| D    | CITY NAIL SPA   | 1,400  |
| E    | LITTLE CAESAR'S | 1,400  |
| OP1  | RENT-A-CENTER   | 4,000  |