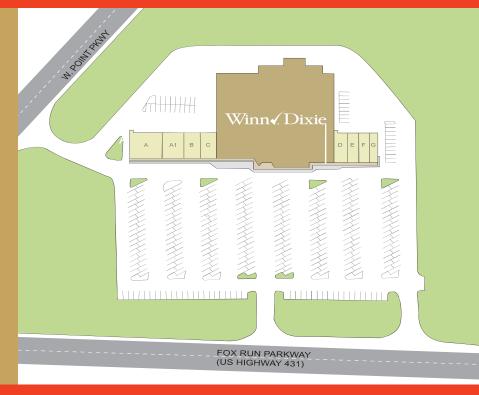

### **TENANT INFO**

| 1ANC | WINN DIXIE           | 44,000 |
|------|----------------------|--------|
| A    | MADISON'S PLACE CAFE | 3,600  |
| Al   | 101 SMOKE SHOP       | 2,400  |
| В    | MARCO'S PIZZA        | 1,800  |
| C    | NO. 1 RESTAURANT     | 1,800  |
| D    | WHITAKER DRUGS       | 1,500  |
| E    | SURGE STAFFING       | 1,200  |
| F    | LUX LASH             | 1,200  |
| G    | DRAE'S BARBER SHOP   | 900    |