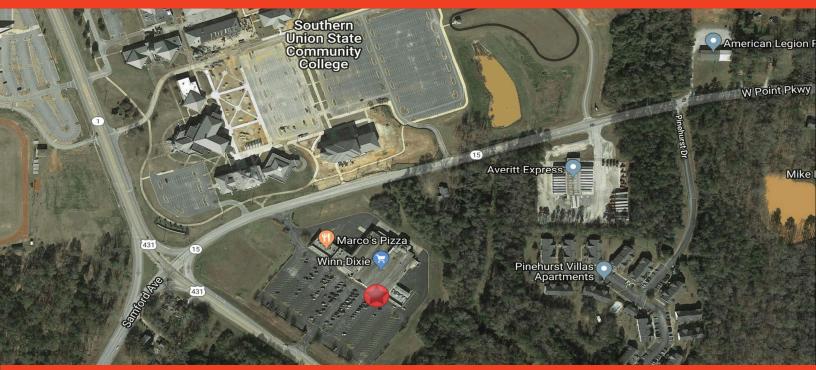

## CENTER INFORMATION HIGHLIGHTS

- WINN DIXIE ANCHORED CENTER AT THE BUSY INTERSECTION OF US431 & US29 IN OPELIKA
- LOCATED ADJACENT TO SOUTHERN UNION COMMUNITY COLLEGE