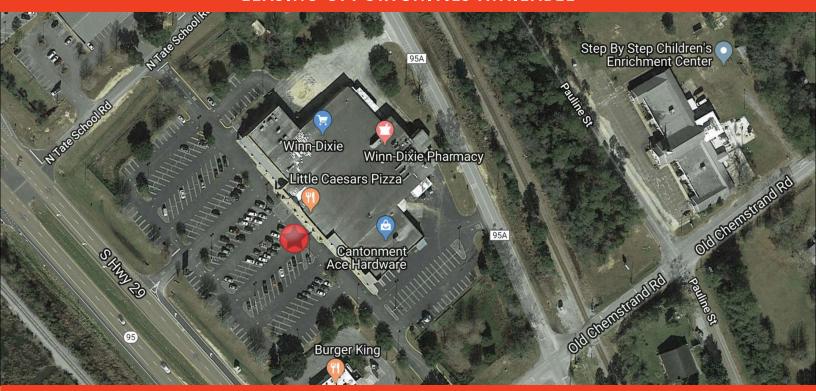

### CENTER INFORMATION HIGHLIGHTS

- 10 Miles North of downtown Pensacola
- In excess of 30,000 cars per day on Highway 29/95-A in front of center
- Highly visible location on Highway 29
- Minutes from International Paper
- HIGH TRAFFIC COUNT:
  - 29,500+ ON HIGHWAY 29
  - 8,000+ ON OLD CHEMSTRAND ROAD