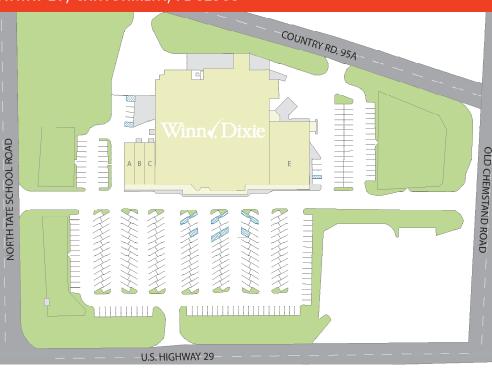

#### **TENANT INFO**

| 1ANC | WINN DIXIE           | 44,000 |
|------|----------------------|--------|
| A    | LITTLE CAESAR'S      | 1,600  |
| В    | SUBWAY               | 1,600  |
| C    | STATE FARM INSURANCE | 1,600  |
| E    | ACE HARDWARE         | 9,240  |

#### LEASING OPPORTUNITIES AVAILABLE